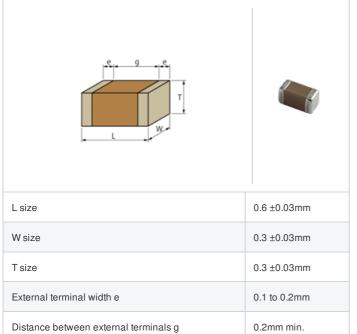

## GRM0335C1E2R5WA01# "#" indicates a package specification code.













< List of part numbers with package codes > GRM0335C1E2R5WA01D , GRM0335C1E2R5WA01W , GRM0335C1E2R5WA01J

## Shape



## References

| Packaging | Specifications                                                 | Minimum quantity |
|-----------|----------------------------------------------------------------|------------------|
| D         | φ180mm Paper taping                                            | 15000            |
| J         | φ330mm Paper taping                                            | 50000            |
| W         | φ180mm Paper taping (W8P1*)  * Width : 8mm, Pocket pitch : 1mm | 30000            |

| Mass (typ.) |        |  |
|-------------|--------|--|
| 1 piece     | 0.33mg |  |
| φ180mm Reel | 118g   |  |

## **Specifications**

Size code in inch(mm)

| Capacitance                                      | 2.5pF ±0.05pF |
|--------------------------------------------------|------------