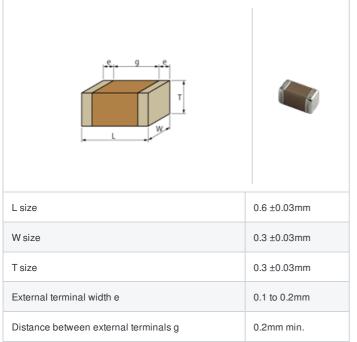

## GRM0335C1E2R9WA01# "#" indicates a package specification code.













< List of part numbers with package codes > GRM0335C1E2R9WA01D , GRM0335C1E2R9WA01W , GRM0335C1E2R9WA01J

## Shape



## References

| Packaging | Specifications                                               | Minimum quantity |
|-----------|--------------------------------------------------------------|------------------|
| D         | φ180mm Paper taping                                          | 15000            |
| J         | φ330mm Paper taping                                          | 50000            |
| W         | φ180mm Paper taping (W8P1*)  * Width: 8mm, Pocket pitch: 1mm | 30000            |

| Mass (typ.) |        |  |
|-------------|--------|--|
| 1 piece     | 0.33mg |  |
| φ180mm Reel | 118g   |  |

## **Specifications**

Size code in inch(mm)

| Capacitance                                      | 2.9pF ±0.05pF |
|--------------------------------------------------|---------------|
| Rat