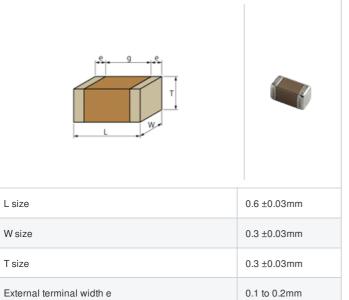

## **Shape**

## **Specifications**

Size code in inch(mm)

Distance between external terminals g

| Capacitance                                      | 3.1pF ±0.05pF |
|--------------------------------------------------|---------------|
| Rated voltage                                    | 25Vdc         |
| Temperature characteristics (complied standard)  | COG(EIA)      |
| Temperature coefficient                          | 0±30ppm/°C    |
| Temperature range of temperature characteristics | 25 to 125°C   |
| Operating temperature range                      | -55 to 125°C  |

0.2mm min.

0201 (0603M)

1 of 1

<sup>1.</sup> This datasheet is downloaded from the website of Murata Manufacturing Co., Ltd. Therefore, it's specifications are subject to change or our products in it may be discontinued without advance notice. Please check with our sales representatives or product engineers before ordering.