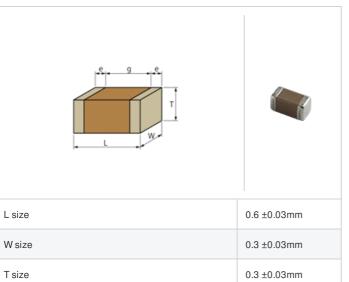

## Shape

## **Specifications**

Size code in inch(mm)

External terminal width e

Distance between external terminals g

| Capacitance                                      | 3.4pF ±0.1pF |
|--------------------------------------------------|--------------|
| Rated voltage                                    | 25Vdc        |
| Temperature characteristics (complied standard)  | C0G(EIA)     |
| Temperature coefficient                          | 0±30ppm/°C   |
| Temperature range of temperature characteristics | 25 to 125°C  |
| Operating temperature range                      | -55 to 125°C |

0.1 to 0.2mm

0.2mm min.

0201 (0603M)

1 of 1

<sup>1.</sup> This datasheet is downloaded from the website of Murata Manufacturing Co., Ltd. Therefore, it's specifications are subject to change or our products in it may be discontinued without advance notice. Please check with our sales representatives or product engineers before ordering.