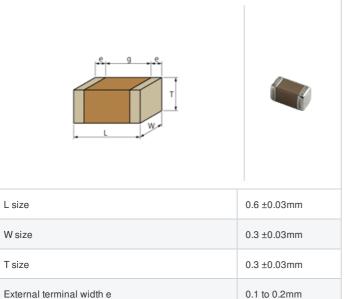

## Shape

## **Specifications**

Size code in inch(mm)

Distance between external terminals g

| Capacitance                                      | 3.7pF ±0.1pF |
|--------------------------------------------------|--------------|
| Rated voltage                                    | 25Vdc        |
| Temperature characteristics (complied standard)  | COG(EIA)     |
| Temperature coefficient                          | 0±30ppm/°C   |
| Temperature range of temperature characteristics | 25 to 125°C  |
| Operating temperature range                      | -55 to 125°C |

0.2mm min.

0201 (0603M)

1 of 1

<sup>1.</sup> This datasheet is downloaded from the website of Murata Manufacturing Co., Ltd. Therefore, it's specifications are subject to change or our products in it may be discontinued without advance notice. Please check with our sales representatives or product engineers before ordering.