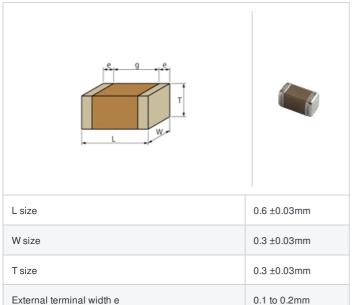

## **Shape**

## **Specifications**

Size code in inch(mm)

Distance between external terminals g

| Capacitance                                      | 3.8pF ±0.05pF |
|--------------------------------------------------|---------------|
| Rated voltage                                    | 25Vdc         |
| Temperature characteristics (complied standard)  | C0G(EIA)      |
| Temperature coefficient                          | 0±30ppm/°C    |
| Temperature range of temperature characteristics | 25 to 125°C   |
| Operating temperature range                      | -55 to 125°C  |

0.2mm min.

0201 (0603M)

1 of 1

<sup>1.</sup> This datasheet is downloaded from the website of Murata Manufacturing Co., Ltd. Therefore, it's specifications are subject to change or our products in it may be discontinued without advance notice. Please check with our sales representatives or product engineers before ordering.