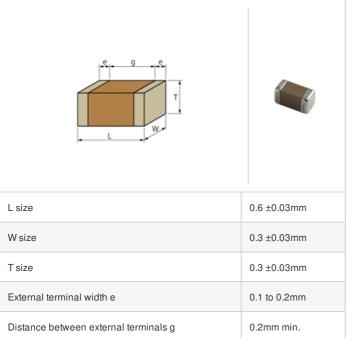

## GRM0335C1E5R1CA01# "#" indicates a package specification code.















< List of part numbers with package codes > GRM0335C1E5R1CA01D , GRM0335C1E5R1CA01W , GRM0335C1E5R1CA01J

## Shape



## References

| Packaging | Specifications                                                 | Minimum quantity |
|-----------|----------------------------------------------------------------|------------------|
| D         | φ180mm Paper taping                                            | 15000            |
| J         | φ330mm Paper taping                                            | 50000            |
| W         | φ180mm Paper taping (W8P1*)  * Width : 8mm, Pocket pitch : 1mm | 30000            |

| Mass (typ.) |        |  |
|-------------|--------|--|
| 1 piece     | 0.33mg |  |
| φ180mm Reel | 118g   |  |

## **Specifications**

Size code in inch(mm)

| Capacitance                                      | 5.1pF ±0.25pF |
|--------------------------------------------------|------------