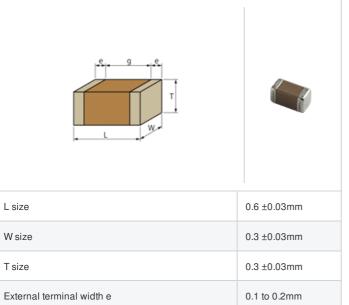

## Shape

## **Specifications**

Size code in inch(mm)

Distance between external terminals g

| Capacitance                                      | 5.3pF ±0.1pF |
|--------------------------------------------------|--------------|
| Rated voltage                                    | 25Vdc        |
| Temperature characteristics (complied standard)  | C0G(EIA)     |
| Temperature coefficient                          | 0±30ppm/°C   |
| Temperature range of temperature characteristics | 25 to 125°C  |
| Operating temperature range                      | -55 to 125°C |