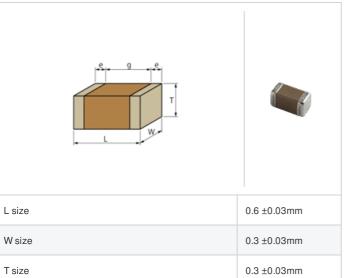

## **Shape**

| References |
|------------|
|            |

| Packaging | Specifications                                               | Minimum quantity |
|-----------|--------------------------------------------------------------|------------------|
| D         | φ180mm Paper taping                                          | 15000            |
| J         | φ330mm Paper taping                                          | 50000            |
| W         | φ180mm Paper taping (W8P1*)  * Width: 8mm, Pocket pitch: 1mm | 30000            |

## **Specifications**

Size code in inch(mm)

External terminal width e

Distance between external terminals g

| Capacitance                                      | 5.4pF ±0.1pF |
|--------------------------------------------------|--------------|
| Rated voltage                                    | 25Vdc        |
| Temperature characteristics (complied standard)  | C0G(EIA)     |
| Temperature coefficient                          | 0±30ppm/°C   |
| Temperature range of temperature characteristics | 25 to 125°C  |
| Operating temperature range                      | -55 to 125°C |