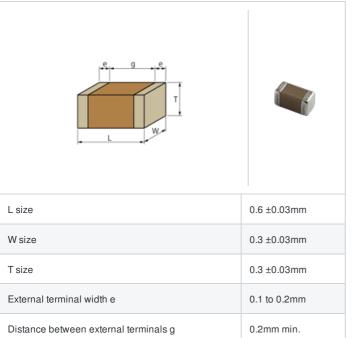

## GRM0335C1E5R7DA01# "#" indicates a package specification code.













< List of part numbers with package codes >

GRM0335C1E5R7DA01D , GRM0335C1E5R7DA01W , GRM0335C1E5R7DA01J

## Shape



## References

| Packaging | Specifications                                               | Minimum quantity |
|-----------|--------------------------------------------------------------|------------------|
| D         | φ180mm Paper taping                                          | 15000            |
| J         | φ330mm Paper taping                                          | 50000            |
| W         | φ180mm Paper taping (W8P1*)  * Width: 8mm, Pocket pitch: 1mm | 30000            |

| Mass (typ.) |        |  |
|-------------|--------|--|
| 1 piece     | 0.33mg |  |
| φ180mm Reel | 118g   |  |

## **Specifications**

Size code in inch(mm)

| Capacitance                                      | 5.7pF ±0.5pF |
|--------------------------------------------------|--------------|
| Rated