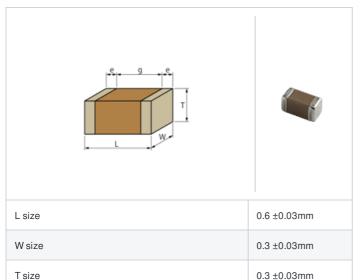

## Specifications

Size code in inch(mm)

External terminal width e

Distance between external terminals g

| Capacitance                                      | 5.8pF ±0.1pF |
|--------------------------------------------------|--------------|
| Rated voltage                                    | 25Vdc        |
| Temperature characteristics (complied standard)  | COG(EIA)     |
| Temperature coefficient                          | 0±30ppm/°C   |
| Temperature range of temperature characteristics | 25 to 125°C  |
| Operating temperature range                      | -55 to 125°C |