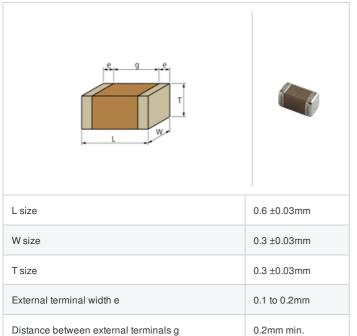

## GRM0335C1E6R0WA01# "#" indicates a package specification code.













< List of part numbers with package codes > GRM0335C1E6R0WA01D , GRM0335C1E6R0WA01W , GRM0335C1E6R0WA01J

## **Shape**



## References

| Packaging | Specifications                                               | Minimum quantity |
|-----------|--------------------------------------------------------------|------------------|
| D         | φ180mm Paper taping                                          | 15000            |
| J         | φ330mm Paper taping                                          | 50000            |
| W         | φ180mm Paper taping (W8P1*)  * Width: 8mm, Pocket pitch: 1mm | 30000            |

| Mass (typ.) |        |  |
|-------------|--------|--|
| 1 piece     | 0.33mg |  |
| φ180mm Reel | 118g   |  |

## **Specifications**

Size code in inch(mm)

| Capacitance                                      | 6.0pF ±0.05pF |
|--------------------------------------------------|---------------|
| Rat