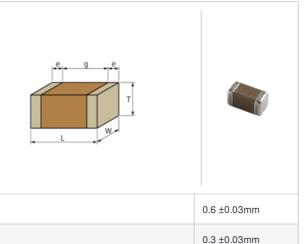

## **Shape**

L size

W size

T size

0.3 ±0.03mm

0.1 to 0.2mm

0.2mm min.

0201 (0603M)