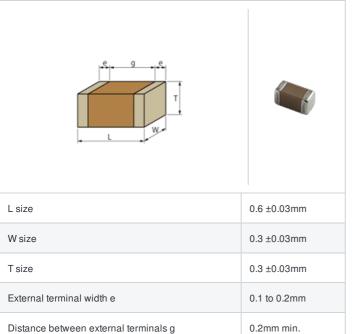

## GRM0335C1E750GA01# "#" indicates a package specification code.













< List of part numbers with package codes > GRM0335C1E750GA01D , GRM0335C1E750GA01W , GRM0335C1E750GA01J

## Shape



## References

| Packaging | Specifications                                               | Minimum quantity |
|-----------|--------------------------------------------------------------|------------------|
| D         | φ180mm Paper taping                                          | 15000            |
| J         | φ330mm Paper taping                                          | 50000            |
| W         | φ180mm Paper taping (W8P1*)  * Width: 8mm, Pocket pitch: 1mm | 30000            |

| Mass (typ.) |        |  |
|-------------|--------|--|
| 1 piece     | 0.33mg |  |
| φ180mm Reel | 118g   |  |

## **Specifications**

Size code in inch(mm)

| Capacitance                                      | 75pF ±2%     |
|--------------------------------------------------|--------------|
| Rated