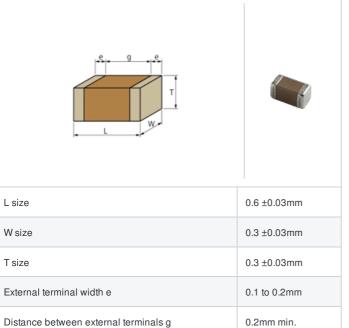

## GRM0335C1E750JA01# "#" indicates a package specification code.













< List of part numbers with package codes > GRM0335C1E750JA01D , GRM0335C1E750JA01W , GRM0335C1E750JA01J

## **Shape**



## References

| Packaging | Specifications                                               | Minimum quantity |
|-----------|--------------------------------------------------------------|------------------|
| D         | φ180mm Paper taping                                          | 15000            |
| J         | φ330mm Paper taping                                          | 50000            |
| W         | φ180mm Paper taping (W8P1*)  * Width: 8mm, Pocket pitch: 1mm | 30000            |

| Mass (typ.) |        |  |
|-------------|--------|--|
| 1 piece     | 0.33mg |  |
| φ180mm Reel | 118g   |  |

## **Specifications**

Size code in inch(mm)

| Capacitance                                      | 75pF ±5%     |
|--------------------------------------------------|--------------|
| Rated