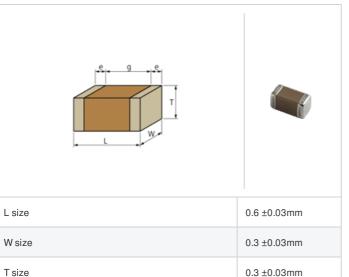

## **Specifications**

Size code in inch(mm)

External terminal width e

Distance between external terminals g

| Capacitance                                      | 7.7pF ±0.05pF |
|--------------------------------------------------|---------------|
| Rated voltage                                    | 25Vdc         |
| Temperature characteristics (complied standard)  | C0G(EIA)      |
| Temperature coefficient                          | 0±30ppm/°C    |
| Temperature range of temperature characteristics | 25 to 125°C   |
| Operating temperature range                      | -55 to 125°C  |

0.1 to 0.2mm

0.2mm min.

0201 (0603M)

1 of 1

<sup>1.</sup> This datasheet is downloaded from the website of Murata Manufacturing Co., Ltd. Therefore, it's specifications are subject to change or our products in it may be discontinued without advance notice. Please check with our sales representatives or product engineers before ordering.