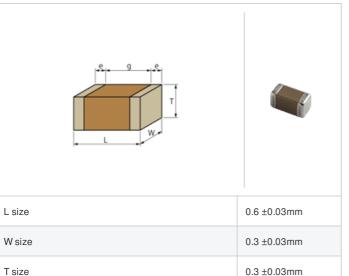

## **Specifications**

Size code in inch(mm)

External terminal width e

Distance between external terminals g

| Capacitance                                      | 8.5pF ±0.05pF |
|--------------------------------------------------|---------------|
| Rated voltage                                    | 25Vdc         |
| Temperature characteristics (complied standard)  | C0G(EIA)      |
| Temperature coefficient                          | 0±30ppm/°C    |
| Temperature range of temperature characteristics | 25 to 125°C   |
| Operating temperature range                      | -55 to 125°C  |