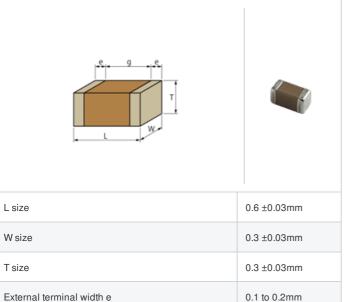

## Shape

## **Specifications**

Size code in inch(mm)

Distance between external terminals g

| Capacitance                                      | 8.7pF ±0.1pF |
|--------------------------------------------------|--------------|
| Rated voltage                                    | 25Vdc        |
| Temperature characteristics (complied standard)  | C0G(EIA)     |
| Temperature coefficient                          | 0±30ppm/°C   |
| Temperature range of temperature characteristics | 25 to 125°C  |
| Operating temperature range                      | -55 to 125°C |

0.2mm min.

0201 (0603M)

Therefore, please review our product specifications or consult the approval sheet for product specifications before ordering.

<sup>2.</sup> This datasheet has only typical specifications because there is no space for detailed specifications.