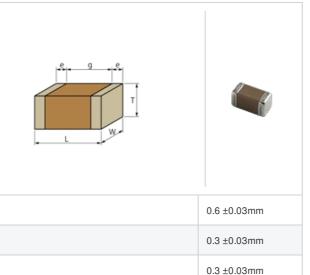

## **Shape**

L size

W size

T size

## **Specifications**

Size code in inch(mm)

External terminal width e

Distance between external terminals g

| Capacitance                                      | 8.7pF ±0.05pF |
|--------------------------------------------------|---------------|
| Rated voltage                                    | 25Vdc         |
| Temperature characteristics (complied standard)  | C0G(EIA)      |
| Temperature coefficient                          | 0±30ppm/°C    |
| Temperature range of temperature characteristics | 25 to 125°C   |
| Operating temperature range                      | -55 to 125°C  |