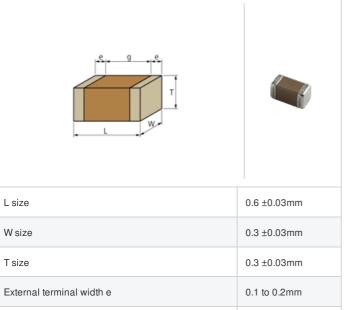

## Shape

## **Specifications**

Size code in inch(mm)

Distance between external terminals g

| Capacitance                                      | 9.1pF ±0.1pF |
|--------------------------------------------------|--------------|
| Rated voltage                                    | 25Vdc        |
| Temperature characteristics (complied standard)  | C0G(EIA)     |
| Temperature coefficient                          | 0±30ppm/°C   |
| Temperature range of temperature characteristics | 25 to 125°C  |
| Operating temperature range                      | -55 to 125°C |