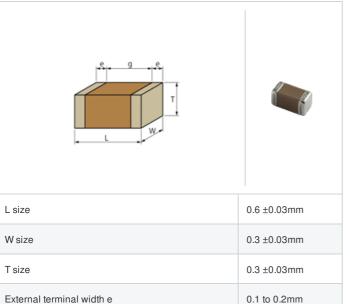

## **Shape**

## **Specifications**

Size code in inch(mm)

Distance between external terminals g

| Capacitance                                      | 9.7pF ±0.05pF |
|--------------------------------------------------|---------------|
| Rated voltage                                    | 25Vdc         |
| Temperature characteristics (complied standard)  | C0G(EIA)      |
| Temperature coefficient                          | 0±30ppm/°C    |
| Temperature range of temperature characteristics | 25 to 125°C   |
| Operating temperature range                      | -55 to 125°C  |