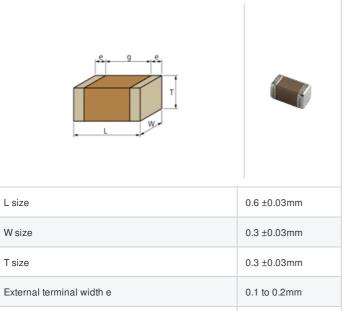

## Shape

## Specifications

Size code in inch(mm)

Distance between external terminals g

| Capacitance                                      | 9.9pF ±0.25pF |
|--------------------------------------------------|---------------|
| Rated voltage                                    | 25Vdc         |
| Temperature characteristics (complied standard)  | COG(EIA)      |
| Temperature coefficient                          | 0±30ppm/°C    |
| Temperature range of temperature characteristics | 25 to 125°C   |
| Operating temperature range                      | -55 to 125°C  |

0.2mm min.

0201 (0603M)

1 of 1

<sup>1.</sup> This datasheet is downloaded from the website of Murata Manufacturing Co., Ltd. Therefore, it's specifications are subject to change or our products in it may be discontinued without advance notice. Please check with our sales representatives or product engineers before ordering.