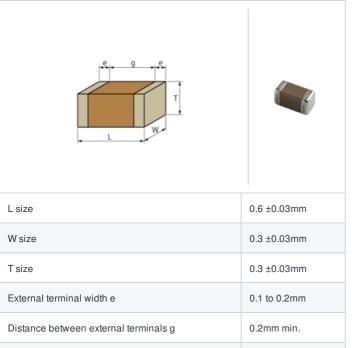

## **Shape**

## **Specifications**

Size code in inch(mm)

| Capacitance                                      | 0.40pF ±0.05pF |
|--------------------------------------------------|----------------|
| Rated voltage                                    | 25Vdc          |
| Temperature characteristics (complied standard)  | C0G(EIA)       |
| Temperature coefficient                          | 0±30ppm/°C     |
| Temperature range of temperature characteristics | 25 to 125°C    |
| Operating temperature range                      | -55 to 125°C   |