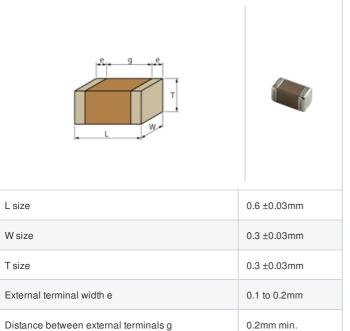

## GRM0335C1H360JA01# "#" indicates a package specification code.















< List of part numbers with package codes > GRM0335C1H360JA01D , GRM0335C1H360JA01W , GRM0335C1H360JA01J

## Shape



## References

| Packaging | Specifications                                               | Minimum quantity |
|-----------|--------------------------------------------------------------|------------------|
| D         | φ180mm Paper taping                                          | 15000            |
| J         | φ330mm Paper taping                                          | 50000            |
| W         | φ180mm Paper taping (W8P1*)  * Width: 8mm, Pocket pitch: 1mm | 30000            |

| Mass (typ.) |        |  |
|-------------|--------|--|
| 1 piece     | 0.33mg |  |
| φ180mm Reel | 118g   |  |

## **Specifications**

Size code in inch(mm)

| Capacitance                                      | 36pF ±5%    |
|--------------------------------------------------|-------------|
| Rated v