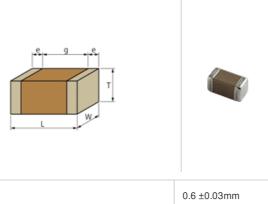

## **Shape**

| 0.6 ±0.03mm  |
|--------------|
| 0.3 ±0.03mm  |
| 0.3 ±0.03mm  |
| 0.1 to 0.2mm |
| 0.2mm min.   |
| 0201 (0603M) |
|              |