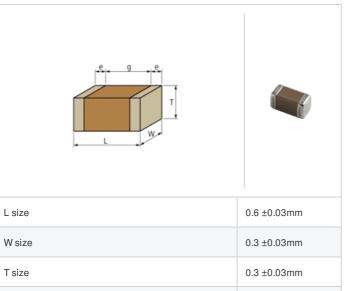

## Shape

## **Specifications**

Size code in inch(mm)

External terminal width e

Distance between external terminals g

| Capacitance                                      | 1.4pF ±0.25pF |
|--------------------------------------------------|---------------|
| Rated voltage                                    | 100Vdc        |
| Temperature characteristics (complied standard)  | C0G(EIA)      |
| Temperature coefficient                          | 0±30ppm/°C    |
| Temperature range of temperature characteristics | 25 to 125°C   |
| Operating temperature range                      | -55 to 125℃   |

0.1 to 0.2mm

0.2mm min.

0201 (0603M)

1 of 1

<sup>1.</sup> This datasheet is downloaded from the website of Murata Manufacturing Co., Ltd. Therefore, it's specifications are subject to change or our products in it may be discontinued without advance notice. Please check with our sales representatives or product engineers before ordering.