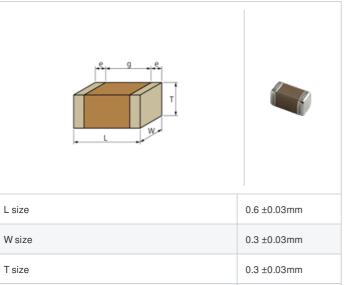

## Shape

## **Specifications**

Size code in inch(mm)

External terminal width e

Distance between external terminals g

| Capacitance                                      | 5.9pF ±0.5pF |
|--------------------------------------------------|--------------|
| Rated voltage                                    | 100Vdc       |
| Temperature characteristics (complied standard)  | C0G(EIA)     |
| Temperature coefficient                          | 0±30ppm/°C   |
| Temperature range of temperature characteristics | 25 to 125°C  |
| Operating temperature range                      | -55 to 125°C |

0.1 to 0.2mm

0.2mm min.

0201 (0603M)

1 of 1

<sup>1.</sup> This datasheet is downloaded from the website of Murata Manufacturing Co., Ltd. Therefore, it's specifications are subject to change or our products in it may be discontinued without advance notice. Please check with our sales representatives or product engineers before ordering.