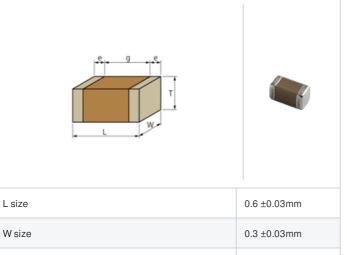

## **Shape**

0.3 ±0.03mm

0.1 to 0.2mm

0.2mm min.

0201 (0603M)

| References |
|------------|
|            |

| Packaging | Specifications                                               | Minimum quantity |
|-----------|--------------------------------------------------------------|------------------|
| D         | φ180mm Paper taping                                          | 15000            |
| J         | φ330mm Paper taping                                          | 50000            |
| W         | φ180mm Paper taping (W8P1*)  * Width: 8mm, Pocket pitch: 1mm | 30000            |

## **Specifications**

Size code in inch(mm)

External terminal width e

Distance between external terminals g

T size

| Capacitance                                      | 9.7pF ±0.5pF |
|--------------------------------------------------|--------------|
| Rated voltage                                    | 100Vdc       |
| Temperature characteristics (complied standard)  | C0G(EIA)     |
| Temperature coefficient                          | 0±30ppm/°C   |
| Temperature range of temperature characteristics | 25 to 125°C  |
| Operating temperature range                      | -55 to 125°C |