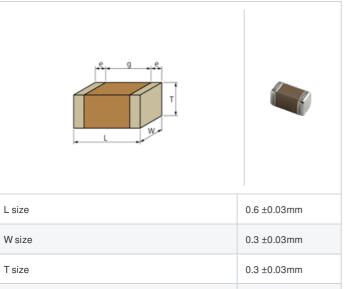

## Shape

## Specifications

Size code in inch(mm)

External terminal width e

Distance between external terminals g

| Capacitance                                      | 0.90pF ±0.1pF |
|--------------------------------------------------|---------------|
| Rated voltage                                    | 100Vdc        |
| Temperature characteristics (complied standard)  | C0G(EIA)      |
| Temperature coefficient                          | 0±30ppm/°C    |
| Temperature range of temperature characteristics | 25 to 125°C   |
| Operating temperature range                      | -55 to 125°C  |