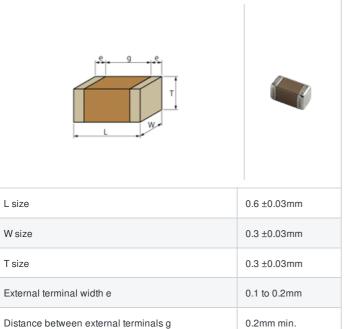

## GRM033R71H181KA12# "#" indicates a package specification code.













< List of part numbers with package codes > GRM033R71H181KA12D , GRM033R71H181KA12W , GRM033R71H181KA12J

## Shape



## References

| Packaging | Specifications                                                 | Minimum quantity |
|-----------|----------------------------------------------------------------|------------------|
| D         | φ180mm Paper taping                                            | 15000            |
| J         | φ330mm Paper taping                                            | 50000            |
| W         | φ180mm Paper taping (W8P1*)  * Width : 8mm, Pocket pitch : 1mm | 30000            |

| Mass (typ.) |        |  |
|-------------|--------|--|
| 1 piece     | 0.33mg |  |
| φ180mm Reel | 118g   |  |

## **Specifications**

Size code in inch(mm)

| Capacitance                                      | 180pF ±10%   |
|--------------------------------------------------|-------------