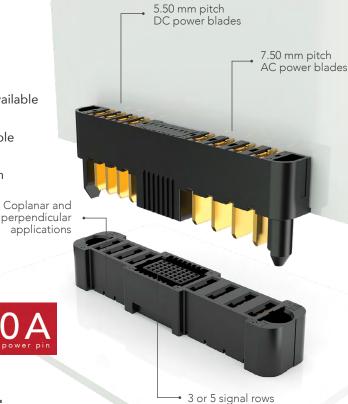

## **Features & Benefits**

- Up to 60 A per power blade (2 blades powered)
- Low 10 mm profile (right-angle) for enhanced system airflow
- Power only, or power/signal combinations
- 3 or 5 signal rows in the same form factor; 0 40 signal pins available
- AC power, DC power, combos and split power options available
- Modules can be configured to accommodate most any design
- Rugged guide posts are standard; top design in development for board space savings
- Press-fit (ET60S only) and hot swap option available
- Standard creepage and clearance dimensions available. For flexible design solutions to fit specific applications, contact Samtec.