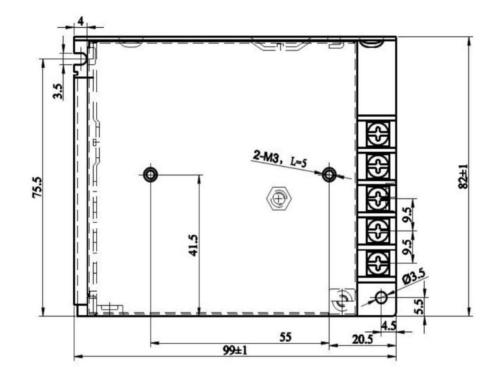

## Features:

- Universal AC Input
- Protections: short circuit/overload
- Cooling by free air convection
- 100% pass aging test
- 3 years warranty

| 100                      |                                                            |          |          |          | Rous     |
|--------------------------|------------------------------------------------------------|----------|----------|----------|----------|
|                          |                                                            | SPECIFI  | CATION   |          |          |
| Part Code                | SRS35-5                                                    | SRS35-12 | SRS35-24 | SRS35-36 | SRS35-48 |
| DC Voltage               | 5V                                                         | 12V      | 24V      | 36V      | 48V      |
| Rated current            | 7A                                                         | 3A       | 1.5A     | 1A       | 0.8A     |
| Current Range            | 0~7A                                                       | 0~3A     | 0~1.5A   | 0~1A     | 0~0.8A   |
| Ripple & Noise           | 80mVp-p                                                    | 120mVp-p | 150mVp-p | 200mVp-p | 200mVp-p |
| Voltage regulation range | ±10.0%                                                     |          |          |          |          |
| Voltage Accuracy         | ±1.0%                                                      |          |          |          |          |
| Line adjustment          | ±0.5%                                                      |          |          |          |          |
| Load adjustment rate     | ±0.5%                                                      |          |          |          |          |
| Rise                     | 1000ms, 30ms/230VAC 100% Load                              |          |          |          |          |
| Hold up time             | 30ms/230VAC 12ms/115VAC 100% Load                          |          |          |          |          |
| Voltage Range            | 100~240VAC                                                 |          |          |          |          |
| Frequency                | 47~63Hz                                                    |          |          |          |          |
| Efficiency               | 82%                                                        | 86%      | 88%      | 88%      | 89%      |
| Alternating Current      | 0.7A/115VAC 0.42A/230Vac                                   |          |          |          |          |
| Inrush current           | 45A/230VAC                                                 |          |          |          |          |
| Overload                 | 100 ~ 150% of rated output                                 |          |          |          |          |
| Short circuit            | Hiccup Mode, auto-recovery                                 |          |          |          |          |
| Working temp             | -30°C ~ +50°C (See derating curve)                         |          |          |          |          |
| Working humidity         | 20 ~ 90%RH (Non condensing)                                |          |          |          |          |
| Storage temp             | -40°C ~ +85°C                                              |          |          |          |          |
| Storage humidity         | 10 ~ 90%RH (Non condensing)                                |          |          |          |          |
| Temp coefficient         | ±0.03%/°C (0~50°C)                                         |          |          |          |          |
| Vibration resistance     | 10~500Hz, 2G, 10min/cycle, X, Y, Z 60min in each direction |          |          |          |          |
| Safety Standard          | CE & UL (Pending)                                          |          |          |          |          |
| Withstand Voltage        | I/P-O/P:3.0KV AC, I/P-FG:2.0KV AC,O/P-FG:0.5KV AC          |          |          |          |          |
| Isolation Resistance     | I/P-O/P,I/P-FG,O/P-FG:100MΩ/500VDC                         |          |          |          |          |
| EMC                      | EN55022 CLASS B                                            |          |          |          |          |
| Lifetime                 | 100,000 hours(25°C)                                        |          |          |          |          |
| Size                     | 99×82×30 (L*W*H)                                           |          |          |          |          |
| Weight                   | 0.23Kg/pc 66pcs/carton                                     |          |          |          |          |