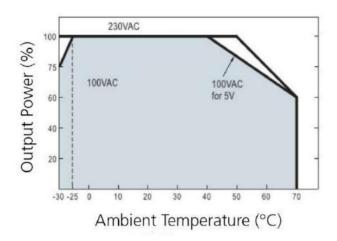

## Features:

- Universal AC Input
- Protections: short circuit/overload
- Cooling by free air convection
- 100% pass aging test
- 3 years warranty

| 100                      |                                                            |          |          |          | Rous     |
|--------------------------|------------------------------------------------------------|----------|----------|----------|----------|
|                          |                                                            | SPECIFI  | CATION   |          |          |
| Part Code                | SRS35-5                                                    | SRS35-12 | SRS35-24 | SRS35-36 | SRS35-48 |
| DC Voltage               | 5V                                                         | 12V      | 24V      | 36V      | 48V      |
| Rated current            | 7A                                                         | 3A       | 1.5A     | 1A       | 0.8A     |
| Current Range            | 0~7A                                                       | 0~3A     | 0~1.5A   | 0~1A     | 0~0.8A   |
| Ripple & Noise           | 80mVp-p                                                    | 120mVp-p | 150mVp-p | 200mVp-p | 200mVp-p |
| Voltage regulation range | ±10.0%                                                     |          |          |          |          |
| Voltage Accuracy         | ±1.0%                                                      |          |          |          |          |
| Line adjustment          | ±0.5%                                                      |          |          |          |          |
| Load adjustment rate     | ±0.5%                                                      |          |          |          |          |
| Rise                     | 1000ms, 30ms/230VAC 100% Load                              |          |          |          |          |
| Hold up time             | 30ms/230VAC 12ms/115VAC 100% Load                          |          |          |          |          |
| Voltage Range            | 100~240VAC                                                 |          |          |          |          |
| Frequency                | 47~63Hz                                                    |          |          |          |          |
| Efficiency               | 82%                                                        | 86%      | 88%      | 88%      | 89%      |
| Alternating Current      | 0.7A/115VAC 0.42A/230Vac                                   |          |          |          |          |
| Inrush current           | 45A/230VAC                                                 |          |          |          |          |
| Overload                 | 100 ~ 150% of rated output                                 |          |          |          |          |
| Short circuit            | Hiccup Mode, auto-recovery                                 |          |          |          |          |
| Working temp             | -30°C ~ +50°C (See derating curve)                         |          |          |          |          |
| Working humidity         | 20 ~ 90%RH (Non condensing)                                |          |          |          |          |
| Storage temp             | -40°C ~ +85°C                                              |          |          |          |          |
| Storage humidity         | 10 ~ 90%RH (Non condensing)                                |          |          |          |          |
| Temp coefficient         | ±0.03%/°C (0~50°C)                                         |          |          |          |          |
| Vibration resistance     | 10~500Hz, 2G, 10min/cycle, X, Y, Z 60min in each direction |          |          |          |          |
| Safety Standard          | CE & UL (Pending)                                          |          |          |          |          |
| Withstand Voltage        | I/P-O/P:3.0KV AC, I/P-FG:2.0KV AC,O/P-FG:0.5KV AC          |          |          |          |          |
| Isolation Resistance     | I/P-O/P,I/P-FG,O/P-FG:100MΩ/500VDC                         |          |          |          |          |
| EMC                      | EN55022 CLASS B                                            |          |          |          |          |
| Lifetime                 | 100,000 hours(25°C)                                        |          |          |          |          |
| Size                     | 99×82×30 (L*W*H)                                           |          |          |          |          |
| Weight                   | 0.23Kg/pc 66pcs/carton                                     |          |          |          |          |