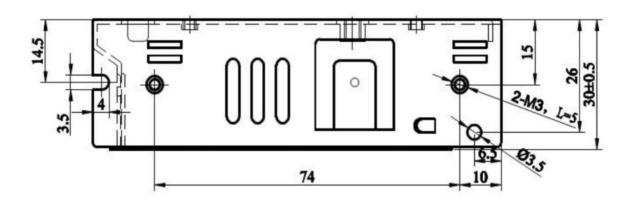

|          |          |          |
| Isolation Resistance     | I/P-O/P,I/P-FG,O/P-FG:100MΩ/500VDC                         |          |          |          |          |
| EMC                      | EN55022 CLASS B                                            |          |          |          |          |
| Lifetime                 | 100,000 hours(25°C)                                        |          |          |          |          |
| Size                     | 99×82×30 (L*W*H)                                           |          |          |          |          |
| Weight                   | 0.23Kg/pc 66pcs/carton                                     |          |          |          |          |



Chancerygate Business Centre, Cradock Road, Reading, Berkshire, RG2 0AH.