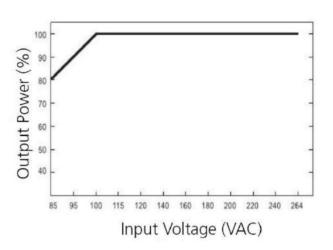

## Features:

- Universal AC Input
- Protections: short circuit/overload
- Cooling by free air convection
- 100% pass aging test
- 3 years warranty

| 100                      |                                                            |          |          |          | Rous     |
|--------------------------|------------------------------------------------------------|----------|----------|----------|----------|
|                          |                                                            | SPECIFI  | CATION   |          |          |
| Part Code                | SRS35-5                                                    | SRS35-12 | SRS35-24 | SRS35-36 | SRS35-48 |
| DC Voltage               | 5V                                                         | 12V      | 24V      | 36V      | 48V      |
| Rated current            | 7A                                                         | 3A       | 1.5A     | 1A       | 0.8A     |
| Current Range            | 0~7A                                                       | 0~3A     | 0~1.5A   | 0~1A     | 0~0.8A   |
| Ripple & Noise           | 80mVp-p                                                    | 120mVp-p | 150mVp-p | 200mVp-p | 200mVp-p |
| Voltage regulation range | ±10.0%                                                     |          |          |          |          |
| Voltage Accuracy         | ±1.0%                                                      |          |          |          |          |
| Line adjustment          | ±0.5%                                                      |          |          |          |          |
| Load adjustment rate     | ±0.5%                                                      |          |          |          |          |
| Rise                     | 1000ms, 30ms/230VAC 100% Load                              |          |          |          |          |
| Hold up time             | 30ms/230VAC 12ms/115VAC 100% Load                          |          |          |          |          |
| Voltage Range            | 100~240VAC                                                 |          |          |          |          |
| Frequency                | 47~63Hz                                                    |          |          |          |          |
| Efficiency               | 82%                                                        | 86%      | 88%      | 88%      | 89%      |
| Alternating Current      | 0.7A/115VAC 0.42A/230Vac                                   |          |          |          |          |
| Inrush current           | 45A/230VAC                                                 |          |          |          |          |
| Overload                 | 100 ~ 150% of rated output                                 |          |          |          |          |
| Short circuit            | Hiccup Mode, auto-recovery                                 |          |          |          |          |
| Working temp             | -30°C ~ +50°C (See derating curve)                         |          |          |          |          |
| Working humidity         | 20 ~ 90%RH (Non condensing)                                |          |          |          |          |
| Storage temp             | -40°C ~ +85°C                                              |          |          |          |          |
| Storage humidity         | 10 ~ 90%RH (Non condensing)                                |          |          |          |          |
| Temp coefficient         | ±0.03%/°C (0~50°C)                                         |          |          |          |          |
| Vibration resistance     | 10~500Hz, 2G, 10min/cycle, X, Y, Z 60min in each direction |          |          |          |          |
| Safety Standard          | CE & UL (Pending)                                          |          |          |          |          |
| Withstand Voltage        | I/P-O/P:3.0KV AC, I/P-FG:2.0KV AC,O/P-FG:0.5KV AC          |          |          |          |          |
| Isolation Resistance     | I/P-O/P,I/P-FG,O/P-FG:100MΩ/500VDC                         |          |          |          |          |
| EMC                      | EN55022 CLASS B                                            |          |          |          |          |
| Lifetime                 | 100,000 hours(25°C)                                        |          |          |          |          |
| Size                     | 99×82×30 (L*W*H)                                           |          |          |          |          |
| Weight                   | 0.23Kg/pc 66pcs/carton                                     |          |          |          |          |