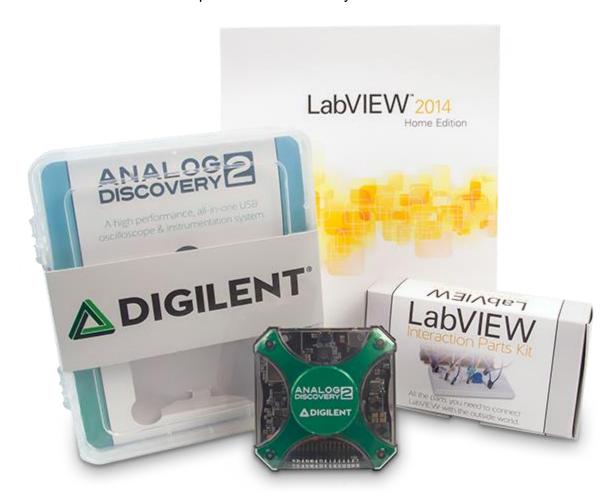

**Part Number: 471-018** 

**Description:** Analog Discovery 2 LabVIEW Bundle

## **Product Description**

This bundle includes everything you need to get started building and testing electronics with the Analog Discovery 2 and LabVIEW. The popular <u>LabForms</u> project combines the mixed signal analysis tools of the Analog Discovery 2, with the power and automation of LabVIEW. Get started by <u>viewing the signal from the servo</u> included in the LabVIEW Interaction Parts Kit and experience the flexibility of LabVIEW.

## **Bundles Includes:**

- LabVIEW Interaction Parts Kit
- LabVIEW Home Edition
- Analog Discovery 2 and the following:
  One regular sized project box (without sticker sheet)
  One USB A to micro B programming cable

  - One 2x15 flywire signal cable assembly
  - One <u>5-pack of 6-pin male headers</u>
  - One ferrite cable snap-on