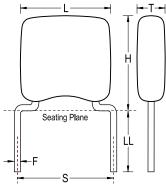

## **KEMET Part Number: C321C473K5R5TA**

GoldMax 300 Comm X7R, Ceramic, 0.047 uF, 10%, 50 VDC, X7R, GoldMax, Commercial Standard, Lead Spacing = 6.35mm

| Seating Plane  LL  Seating Plane          | Description:   | GoldMax, Commercial Standard |
|-------------------------------------------|----------------|------------------------------|
|                                           | RoHS:          | Yes                          |
|                                           | Termination:   | Tin                          |
|                                           | Failure Rate:  | N/A                          |
|                                           | Halogen Free:  | Yes                          |
|                                           |                |                              |
|                                           | Specifications |                              |
| E. C. | <u> </u>       |                              |

| Dimensions |                      |  |
|------------|----------------------|--|
| L          | 5.08mm MAX           |  |
| Н          | 6.6mm MAX            |  |
| Т          | 3.18mm MAX           |  |
| S          | 6.35mm +/-0.78mm     |  |
| LL         | 7mm MIN              |  |
| F          | 0.51mm +0.1/-0.025mm |  |