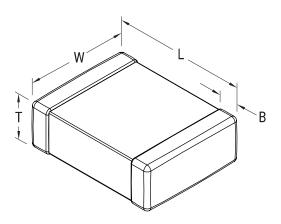

## **KEMET Part Number: C1812C472KZRACTU**

(C1812C472KZRAC7800)

SMD Comm X7R HV, Ceramic, 4700 pF, 10%, 2500 VDC, X7R, SMD, MLCC, High Voltage, Temperature Stable, 1812

| Dimensions |                 |  |
|------------|-----------------|--|
| L          | 4.5mm +/-0.3mm  |  |
| W          | 3.2mm +/-0.3mm  |  |
| Т          | 2.5mm +/-0.20mm |  |
| В          | 0.6mm +/-0.35mm |  |