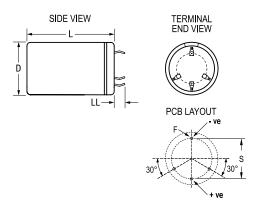

| Dimensions |                 |
|------------|-----------------|
| D          | 40mm +1mm       |
| L          | 55mm +/-2mm     |
| S          | 22.5mm +/-0.1mm |
| LL         | 6.3mm +/-1mm    |
| F          | 2mm +/-0.1mm    |