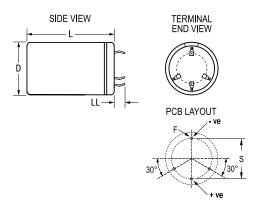

| Dimensions |                 |
|------------|-----------------|
| D          | 40mm +1mm       |
| L          | 50mm +/-2mm     |
| S          | 22.5mm +/-0.1mm |
| LL         | 6.3mm +/-1mm    |
| F          | 2mm +/-0.1mm    |