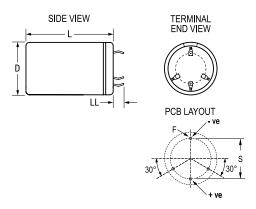

| Dimensions |                 |
|------------|-----------------|
| D          | 40mm +1mm       |
| L          | 80mm +/-2mm     |
| S          | 22.5mm +/-0.1mm |
| LL         | 6.3mm +/-1mm    |
| F          | 2mm +/-0.1mm    |