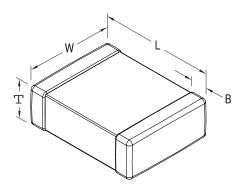

| Dimensions |                   |  |
|------------|-------------------|--|
| Chip Size  | 1812              |  |
| L          | 4.7mm +0.3/-0.2mm |  |
| W          | 3.3mm +/-0.3mm    |  |
| Т          | 2mm MAX           |  |
| В          | 0.5mm +0.5/-0.3mm |  |