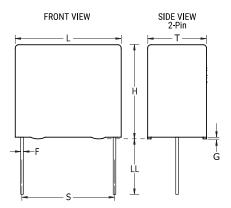

## KEMET Part Number: F611DY106K160ZLH0J

## F611, Film, Metallized Polyester, General Purpose, 10 uF, 10%, 160 VDC, 85C, Lead Spacing = 22.5mm

| Dimensions |                 |
|------------|-----------------|
| L          | 26mm MAX        |
| Н          | 24.5mm MAX      |
| Т          | 15.5mm MAX      |
| S          | 22.5mm +/-0.4mm |
| LL         | 17mm -1mm       |
| F          | 0.8mm +/-0.05mm |
| G          | 0.5mm NOM       |