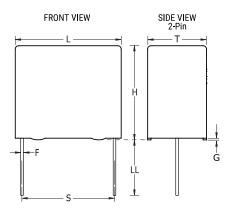

## KEMET Part Number: F611DY226K100ZLH0J

## F611, Film, Metallized Polyester, General Purpose, 22 uF, 10%, 100 VDC, 85C, Lead Spacing = 22.5mm

| Dimensions |                 |
|------------|-----------------|
| L          | 26mm MAX        |
| Н          | 24.5mm MAX      |
| Т          | 15.5mm MAX      |
| S          | 22.5mm +/-0.4mm |
| LL         | 17mm -1mm       |
| F          | 0.8mm +/-0.05mm |
| G          | 0.5mm NOM       |