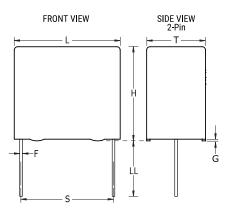

## F611, Film, Metallized Polyester, General Purpose, 150 uF, 10%, 63 VDC, 85C, Lead Spacing = 37.5mm

| Dimensions |                 |
|------------|-----------------|
| L          | 41mm MAX        |
| Н          | 44mm MAX        |
| Т          | 24mm MAX        |
| S          | 37.5mm +/-0.4mm |
| LL         | 17mm -1mm       |
| F          | 1mm +/-0.05mm   |
| G          | 0.5mm NOM       |