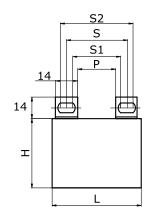

| Dimensions |                 |
|------------|-----------------|
| L          | 42mm NOM        |
| Н          | 45mm NOM        |
| Т          | 30mm NOM        |
| S          | 25mm +/-0.2mm   |
| S1         | 21.5mm +/-0.2mm |
| P          | 10.5mm NOM      |

| S1                       | 21.5mm +/-0.2mm |  |
|--------------------------|-----------------|--|
| Р                        | 10.5mm NOM      |  |
|                          |                 |  |
|                          |                 |  |
| Packaging Specifications |                 |  |
| 3 3 1                    |                 |  |