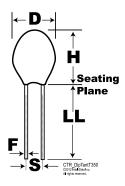

| Dimensions |                  |
|------------|------------------|
| D          | 5.5mm            |
| Н          | 8.9mm            |
| S          | 2.54mm +/-0.38mm |
| LL         | 12.7mm +/-1.26mm |
| F          | 0.5mm +/-0.05mm  |