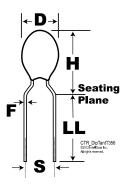

| Dimensions |                  |
|------------|------------------|
| D          | 7.6mm            |
| Н          | 11.9mm           |
| S          | 5.08mm +/-0.38mm |
| LL         | 4.75mm +/-0.81mm |
| F          | 0.5mm +/-0.05mm  |