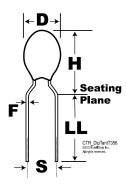

| Dimensions |                  |
|------------|------------------|
| D          | 8.9mm            |
| Н          | 15.5mm           |
| S          | 5.08mm +/-0.38mm |
| LL         | 4.75mm +/-0.81mm |
| F          | 0.5mm +/-0.05mm  |