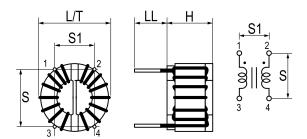

| Dimensions |             |
|------------|-------------|
| L          | 34mm MAX    |
| Т          | 34mm MAX    |
| Н          | 24mm MAX    |
| LL         | 15mm +/-2mm |
| S          | 21mm NOM    |