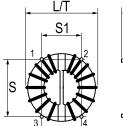

## KEMET, SC, AC Line Filters, Common Mode, 1000 uH

S1

о Г

| General Information |                                                |
|---------------------|------------------------------------------------|
| Series:             | SC                                             |
| Style:              | Through-Hole                                   |
| RoHS:               | Yes                                            |
| Notes:              | Lead Spacing (S/S1) Are For<br>Reference Only. |
| Miscellaneous:      | Temperature Rise Maximum: 40<br>K              |

1 mH

15 A

| Dimensions |             |  |
|------------|-------------|--|
| L          | 49mm MAX    |  |
| Т          | 49mm MAX    |  |
| Н          | 27mm MAX    |  |
| LL         | 15mm +/-2mm |  |
| S          | 35mm NOM    |  |