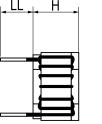

1 mH

15 A

| Dimensions |             |  |
|------------|-------------|--|
| L          | 49mm MAX    |  |
| Т          | 49mm MAX    |  |
| Н          | 27mm MAX    |  |
| LL         | 15mm +/-2mm |  |
| S          | 35mm NOM    |  |