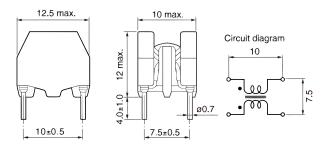

## KEMET, SH, DC Line Filters, Common Mode, 500 nH

| Dimensions |               |  |
|------------|---------------|--|
| L          | 12.5mm MAX    |  |
| W          | 10mm MAX      |  |
| Н          | 12mm MAX      |  |
| LL         | 4mm +/-1mm    |  |
| S          | 10mm +/-0.5mm |  |