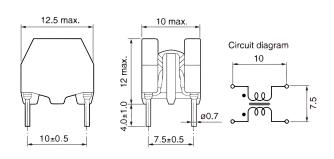

| Dimensions |               |  |
|------------|---------------|--|
| L          | 12.5mm MAX    |  |
| W          | 10mm MAX      |  |
| Н          | 12mm MAX      |  |
| LL         | 4mm +/-1mm    |  |
| S          | 10mm +/-0.5mm |  |